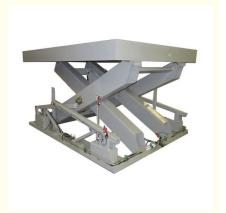

#### **Product Description**

Loading dock lift table is specially designed to withstand the point loads, when the vehicles cross the lift table. It is mainly used on loading / unloading areas, such as warehouse, loading bay. It can used for outdoor.

Different from other type of lift table, Loading dock table has standard factors as below:

Tear platform, oil filled minus side on cylinder, reinforced top frame, service hatch on top for power pack maintenance, Landing pin on base frame, two paint process with thickness 120um.

#### **Product Parameters**

M6.5-150121-D2K Model No. 15000kg Capacity 2700x2200mm 2700x2170mm Platform size Base Frame Min. Height 250mm Lifting Height 1210mm Model Type stationary Lift Time 100s Grey/green/ blue/others Product name Color refer to product Specifications Customizable Application material handling Power Voltage 380V 50Hz Control Voltage 24V DC Delivery Time 1 month Package exported case Trademark Marco **HS** Code 84289090 Orgin Made In China Production Capacity 100/month ISO9001, CE, ISO3834, Design standard Certificate EN1570-1-2011