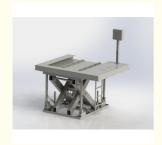

#### **Product Description**

Loading dock lift table is specially designed to withstand the point loads, when the vehicles cross the lift table. It is mainly used on loading / unloading areas, such as warehouse, loading bay. It can used for outdoor.

Different from other type of lift table, Loading dock table has standard factors as below:

Tear platform, oil filled minus side on cylinder, reinforced top frame, service hatch on top for power pack maintenance, Landing pin on base frame, two paint process with thickness 120um.

#### **Product Parameters**

M6.5-150121-D2K Model No. 15000kg Capacity 2700x2200mm 2700x2170mm Platform size Base Frame Min. Height 250mm Lifting Height 1210mm Model Type stationary Lift Time 100s Grey/green/ blue/others Product name Color refer to product Specifications Customizable Application material handling Power Voltage 380V 50Hz Control Voltage 24V DC Delivery Time 1 month Package exported case Trademark Marco **HS** Code 84289090 Orgin Made In China Production Capacity 100/month ISO9001, CE, ISO3834, Design standard Certificate EN1570-1-2011