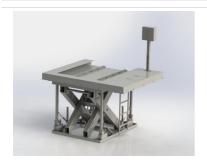

#### **Product Description**

Loading dock lift table is specially designed to withstand the point loads, when the vehicles cross the lift table. It is mainly used on loading / unloading areas, such as warehouse, loading bay. It can used for outdoor.

Different from other type of lift table, Loading dock table has standard factors as below:

Tear platform, oil filled minus side on cylinder, reinforced top frame, service hatch on top for power pack maintenance, Landing pin on base frame, two paint process with thickness 120um.

#### **Product Parameters**

M6.5-150121-D2K Model No. 15000kg Capacity 2700x2200mm 2700x2170mm Platform size Base Frame Min. Height 250mm Lifting Height 1210mm Model Type stationary Lift Time 100s Grey/green/ blue/others Product name Color refer to product Specifications Customizable Application material handling Power Voltage 380V 50Hz Control Voltage 24V DC Delivery Time 1 month Package exported case Trademark Marco **HS** Code 84289090 Orgin Made In China Production Capacity 100/month ISO9001, CE, ISO3834, Design standard Certificate EN1570-1-2011