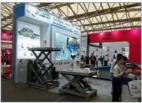

# Hydraulic Leg Loading Dock Table with 15000kg Carrying Capacity and 2700x2200mm Size

#### **Product Description**

Loading dock lift table is specially designed to withstand the point loads, when the vehicles cross the lift table. It is mainly used on loading / unloading areas, such as warehouse, loading bay. It can used for outdoor.

#### **Product Parameters**

M6.5-150121-D2K Model No. 15000kg Capacity 2700x2200mm 2700x2170mm Platform size Base Frame Min. Height 250mm Lifting Height 1210mm Model Type stationary Lift Time 100s Grey/green/ blue/others Product name Color refer to product Specifications Customizable Application material handling Power Voltage 380V 50Hz Control Voltage 24V DC Delivery Time 1 month Package exported case Trademark Marco **HS** Code 84289090 Orgin Made In China Production Capacity 100/month ISO9001, CE, ISO3834, Design standard Certificate EN1570-1-2011