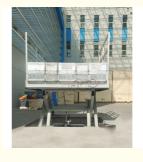

# Customization M3-025130-D2K Loading Dock Table with Handrail and Loading Flap

## **Product Description**

Loading dock lift table is specially designed to withstand the point loads, when the vehicles cross the lift table. It is mainly used on loading / unloading areas, such as warehouse, loading bay. It can used for outdoor.

Different from other type of lift table, Loading dock table has standard factors as below:

Tear platform, oil filled minus side on cylinder, reinforced top frame, service hatch on top for power pack maintenance, Landing pin on base frame, two paint process with thickness 120um.