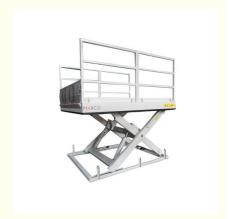

# Customization M3-025130-D2K Loading Dock Table with Handrail and Loading Flap

## **Product Description**

Loading dock lift table is specially designed to withstand the point loads, when the vehicles cross the lift table. It is mainly used on loading / unloading areas, such as warehouse, loading bay. It can used for outdoor.

Different from other type of lift table, Loading dock table has standard factors as below:

Tear platform, oil filled minus side on cylinder, reinforced top frame, service hatch on top for power pack maintenance, Landing pin on base frame, two paint process with thickness 120um.

## **Product Parameters**

M3-025130-D2K Model No. 2500kg Capacity 2500x2000mm 2500x1900mm Platform size Base Frame Min. Height 305mm Lifting Height 1300mm Model Type stationary Lift Time 33s Color Grey/green/ blue/others Product name refer to product Specifications Customizable Application material handling Power Voltage 380V 50Hz Control Voltage 24V DC Delivery Time 1 month Package exported case Trademark Marco **HS Code** 84289090 Orgin Made In China Production Capacity 100/month EN1570-1-2011 ISO9001, CE, ISO3834, Design standard Certificate