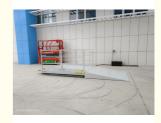

## **Product Description**

Loading dock lift table is specially designed to withstand the point loads, when the vehicles cross the lift table. It is mainly used on loading / unloading areas, such as warehouse, loading bay. It can used for outdoor.

Different from other type of lift table, Loading dock table has standard factors as below:

Tear platform, oil filled minus side on cylinder, reinforced top frame, service hatch on top for power pack maintenance, Landing pin on base frame, two paint process with thickness 120um.