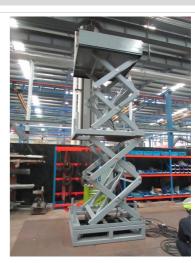

## **Product Description**

Loading dock lift table is specially designed to withstand the point loads, when the vehicles cross the lift table. It is mainly used on loading / unloading areas, such as warehouse, loading bay. It can used for outdoor.

Different from other type of lift table, Loading dock table has standard factors as below:

Tear platform, oil filled minus side on cylinder, reinforced top frame, service hatch on top for power pack maintenance, Landing pin on base frame, two paint process with thickness 120um.

## **Product Parameters**

M3-025130-D2K Model No. 2500kg Capacity 2500x2000mm 2500x1900mm Platform size Base Frame Min. Height 305mm Lifting Height 1300mm Model Type stationary Lift Time 33s Color Grey/green/ blue/others Product name refer to product Specifications Customizable Application material handling Power Voltage 380V 50Hz Control Voltage 24V DC Delivery Time 1 month Package exported case Trademark Marco **HS Code** 84289090 Orgin Made In China Production Capacity 100/month EN1570-1-2011 ISO9001, CE, ISO3834, Design standard Certificate