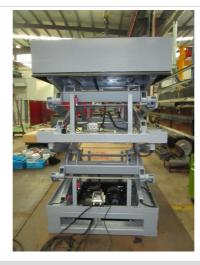

s standard factors as below:

Tear platform, oil filled minus side on cylinder, reinforced top frame, service hatch on top for power pack maintenance, Landing pin on base frame, two paint process with thickness 120um.

## **Product Parameters**

M3-025130-D2K Model No. 2500kg Capacity 2500x2000mm 2500x1900mm Platform size Base Frame Min. Height 305mm Lifting Height 1300mm Model Type stationary Lift Time 33s Color Grey/green/ blue/others Product name refer to product Specifications Customizable Application material handling Power Voltage 380V 50Hz Control Voltage 24V DC Delivery Time 1 month Package exported case Trademark Marco **HS Code** 84289090 Orgin Made In China Production Capacity 100/month EN1570-1-2011 ISO9001, CE, ISO3834, Design standard Certificate

#### **Detailed Photos**







## Company Profile











We are the experts in safe and reliable vertical positioning, with over 80 years' experience in designing and manufacturing rugged, high-performance lift tables. As a company focusing on quality and technology, Marco solutions have been successfully applied to warehousing logistics, automotive manufacturing, air transportation, chemical, food, beverage and other industries.

Marco Lift (Ningbo) Co., Ltd as part of SIGI works closely Vertical Positioning Group (VPG) in Sweden to support our Customers in China and the rest of the Asia-Pacific region for Marco lift tables.

Our Design Center is located in Shanghai , China , whilst our Sales Office in in Ningbo and Manufacturing is located in Wuxi.

With more than 12 years in China and Asia, our team of design