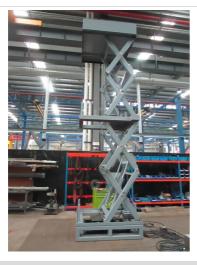

has standard factors as below:

Tear platform, oil filled minus side on cylinder, reinforced top frame, service hatch on top for power pack maintenance, Landing pin on base frame, two paint process with thickness 120um.

## **Product Parameters**

M3-025130-D2K Model No. 2500kg Capacity 2500x2000mm 2500x1900mm Platform size Base Frame Min. Height 305mm Lifting Height 1300mm Model Type stationary Lift Time 33s Color Grey/green/ blue/others Product name refer to product Specifications Customizable Application material handling Power Voltage 380V 50Hz Control Voltage 24V DC Delivery Time 1 month Package exported case Trademark Marco **HS Code** 84289090 Orgin Made In China Production Capacity 100/month EN1570-1-2011 ISO9001, CE, ISO3834, Design standard Certificate

#### **Detailed Photos**







## Company Profile











We are the experts in safe and reliable vertical positioning, with over 80 years' experience in designing and manufacturing rugged, high-performance lift tables. As a company focusing on quality and technology, Marco solutions have been successfully applied to warehousing logistics, automotive manufacturing, air transportation, chemical, food, beverage and other industries.

Marco Lift (Ningbo) Co., Ltd as part of SIGI works closely Vertical Positioning Group (VPG) in Sweden to support our Customers in China and the rest of the Asia-Pacific region for Marco lift tables.

Our Design Center is located in Shanghai , China , whilst our Sales Office in in Ningbo and Manufacturing is located in Wuxi.

With more than 12 years in China and Asia, our team of desi