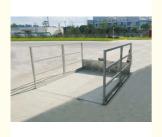

Different from other type of lift table, Loading dock table has standard factors as below:

Tear platform, oil filled minus side on cylinder, reinforced top frame, service hatch on top for power pack maintenance, Landing pin on base frame, two paint process with thickness 120um.