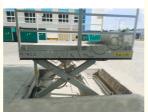

Different from other type of lift table, Loading dock table has standard factors as below:

Tear platform, oil filled minus side on cylinder, reinforced top frame, service hatch on top for power pack maintenance, Landing pin on base frame, two paint process with thickness 120um.

## **Product Parameters**

M3-025130-D2K Model No. 2500kg Capacity 2500x2000mm 2500x1900mm Platform size Base Frame Min. Height 305mm Lifting Height 1300mm Model Type stationary Lift Time 33s Color Grey/green/ blue/others Product name refer to product Specifications Customizable Application material handling Power Voltage 380V 50Hz Control Voltage 24V DC Delivery Time 1 month Package exported case Trademark Marco **HS Code** 84289090 Orgin Made In China Production Capacity 100/month EN1570-1-2011 ISO9001, CE, ISO3834, Design standard Certificate