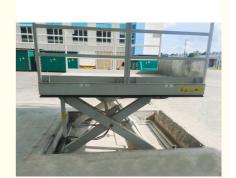

# Customization M3-025130-D2K Loading Dock Table with Handrail and Loading Flap

## **Product Description**

Loading dock lift table is specially designed to withstand the point loads, when the vehicles cross the lift table. It is mainly used on loading / unloading areas, such as warehouse, loading bay. It can used for outdoor.

Different from other type of lift table, Loading dock table has standard factors as below:

Tear platform, oil filled minus side on cylinder, reinforced top frame, service hatch on top for power pack maintenance, Landing pin on base frame, two paint process with thickness 120um.