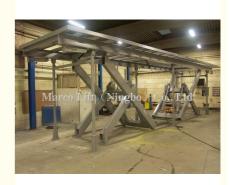

## **Product Description**

When handling long and cumbersome items the lift table type Marco Twin Lift Table can offer the best solution.

Marco Twin Lift Table is designed with two or multiple sets of scissors placed end to end to achieve the requested platform length and lifting capacity. In principle, this range consists of a combination of several Marco single scissors.

The lifting stroke of the scissors set is created by a controlled synchronism to perform a parallel lifting motion.