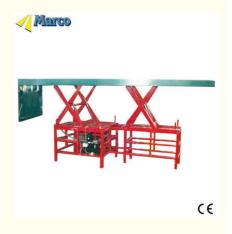

## **Product Description**

When handling long and cumbersome items the lift table type Marco Twin Lift Table can offer the best solution.

Marco Twin Lift Table is designed with two or multiple sets of scissors placed end to end to achieve the requested platform length and lifting capacity. In principle, this range consists of a combination of several MarcoLift single scissors.

The lifting stroke of the scissors set is created by a controlled synchronism to perform a parallel lifting motion.