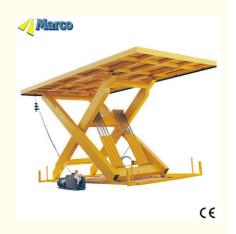

## **Product Description**

Single scissor lift table have multi-purpose applications and are normally used to solve issues with handling, difference in levels, production and logistic areas!

The main support steel structure consists of rectangular steel profiles to assure the highest stability and resistance.

## Main Specification: