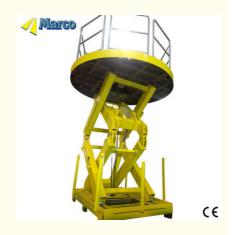

# Warehouse Crane Marco High Scissor Lift Table with CE Certification and Guardrail

## **Product Description**

High-lift scissor lift table can be used for example as work platforms, pallet loaders, elevators, disabled persons lifts and pallet stackers.

If compared with a traditional elevator MarcoLift high lift is a rational and cost saving solution.