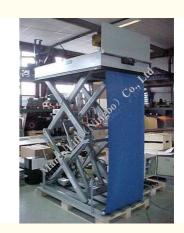

## **Product Description**

High-lift scissor lift table can be used for example as work platforms, pallet loaders, elevators, disabled persons lifts and pallet stackers.