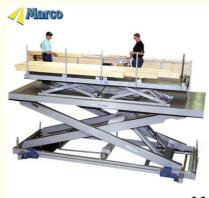

#### Mechanical data

Capacity 2000 kg Lift stroke 4140 mm Lifting time 32 s Closed height 857 mm

This working platformis intended to be used for input and output of woodstrips and floor packagesin warehouse.

The lift runsbetween two high racks on a driven flange wheel frame.

On top of the biglift we have a twin scissor lift with a roller conveyer, this lift serves as a workingarea for the operators, giving them an ergonomic working height.