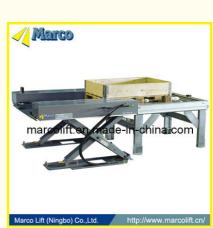

## **Product Description**

Marco U-shaped lift table is principally intended to be supplied for use in aworking line coordinated production system.

In a production system, positioning and collection of pallets or other load carriers carbe performed by the lift table. The goods are loaded/unloaded by a fork lift or pallet lifter on to the lift table, then after reaching the correct level, transfers the goods to the working line coordination production conveyor system via the use of a gravity or motor driven roller conveyor mounted on the lift table.

Due to the lift table low height no pit is required in the floor thus reducing installation costs. The power pack is usually sited separately from the lift table so as not to limit the tilt table operation. The Standard Marco U-shaped lift table has the following features:

lifting capacity 1000 kg stroke 750 mm platform 1500×1100 mm Main Specification: 1.Standard Options

Pump: Europe brand Control box- dead man control with up/down/E-stop

Cylinder: Marco designing, OEM made, including rupture valve, damping action and pilot valve